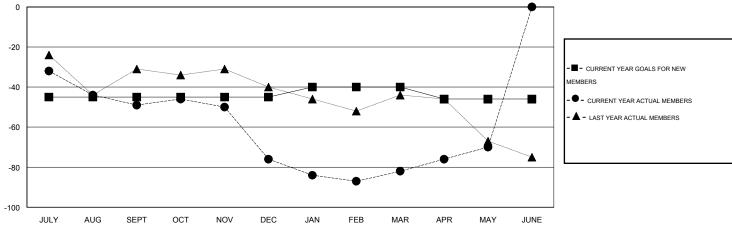

### **LOCATION PENNSYLVANIA**

 $\mathsf{GMT}\;\mathsf{CA}\;1$ 

|               |                  | Clubs            |                  |                  | Members               |                    |                                     |                    |                  |
|---------------|------------------|------------------|------------------|------------------|-----------------------|--------------------|-------------------------------------|--------------------|------------------|
|               | RESUI            | TS FOR 2014-2015 |                  |                  | RESULTS FOR 2014-2015 |                    |                                     |                    |                  |
| QUARTER       | NEW CLUB<br>GOAL | NEW CLUBS        | DROPPED<br>CLUBS | NET<br>GAIN/LOSS | QUARTER               | NEW MEMBER<br>GOAL | CHARTER AND<br>NEW MEMBERS<br>ADDED | DROPPED<br>MEMBERS | NET<br>GAIN/LOSS |
| JULY/AUG/SEPT | 0                | 0                | 2                | -2               | JULY/AUG/SEPT         | -45                | 18                                  | 67                 | -49              |
| OCT/NOV/DEC   | 0                | 0                | 1                | -1               | OCT/NOV/DEC           | 0                  | 24                                  | 51                 | -27              |
| JAN/FEB/MAR   | 0                | 0                | 0                | 0                | JAN/FEB/MAR           | 5                  | 28                                  | 34                 | -6               |
| APR/MAY/JUNE  | 1                | 0                | 0                | 0                | APR/MAY/JUNE          | -6                 | 27                                  | 15                 | 12               |